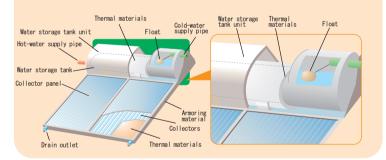

# High heat insulation capacity

Supplied water in the water storage tank goes through the collectors to become it hot and goes back to the water storage tank again, and then is kept hotly or warmly from night to morning.

# Natural circulation type

Structure that the collectors and the water storage tank

Supplying the most hot water in the water storage tank thanks to 'Float water intake system'