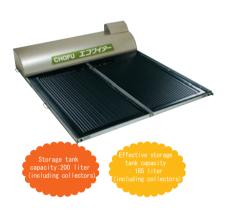

## SW1-231L

- ●Effective heat collection area :3.31㎡
  ●Tank exterior material : Color coated stainless steel
  ●Collectors exterior material : Stainless steel