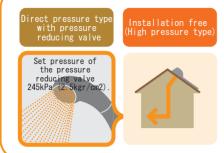

# Solar water heater

Direct pressure type with closed-two-circuits & natural circulation system

Structure that the collectors and the water storage tank are united.

Comfortable powerful shower is always available thanks to the pressure tank with the pressure reducing valve (245kPa). The height of the installation doesn't matter.

#### Installation free

The height of the installation doesn't matter

Comfortable powerful shower is always available.