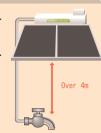

# How to install 'Natural circulation type' correctly

2 or 3 m at least from the solar water heater is needed to use tap water.

3 or 4 m at least from the solar water heater is needed to use shower.