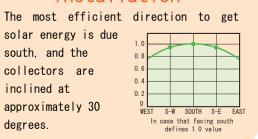

Gas or oilfired water heater can connect to the solar water heater.

solar energy is due south, and the collectors are inclined at approximately 30 degrees.