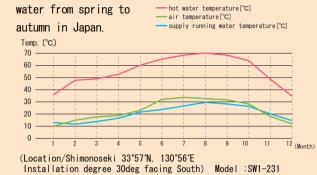

# Running cost is ZERO

Thermosiphon system is simple heating principle.

It's possible to get half of the annual calorie requirements and cover your all demand of hot

Float system storage tank

Supplying the most hot water in the water storage tank thanks to 'Float water intake

Gas or oilfired water heater can connect to the solar water heater.

solar energy is due south, and the collectors are inclined at approximately 30 degrees.