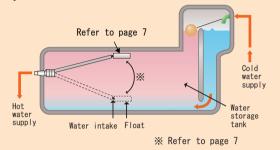

# Running cost is ZERO

Thermosiphon system is simple heating principle.

It's possible to get half of the annual calorie requirements and cover your all demand of hot

Float system storage tank

Supplying the most hot water in the water storage tank thanks to 'Float water intake

# Natural circulation type

Structure that the collectors and the water storage tank

Supplying the most hot water in the water storage tank thanks to 'Float water intake system'