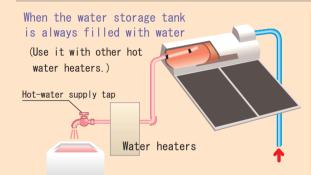

#### How to refill the water storage tank with water

Close the hot-water supply tap and open the water supply tap for the water storage tank.

#### How to fill the water storage tank with water

Close the hot-water supply tap and open the water supply tap for the water storage tank.

Close the water supply tap for water storage tank, and open the hotwater supply tap. Water storage tank must be refilled with water after