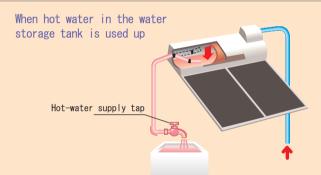

#### Hot-water supply

Open the hot-water supply tap, with the water supply tap for water storage tank opened.