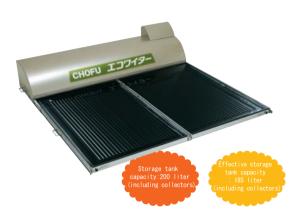

## SW1-231

- ●Effective heat collection area :2.84m²
  ●Tank exterior material : Color coated stainless steel
  ●Collectors exterior material : Stainless steel