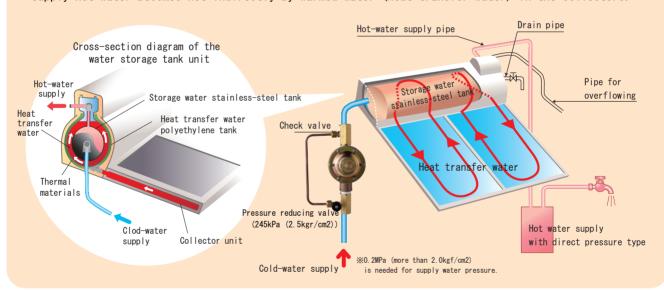

# Solar water heater

Direct pressure type with closed-two-circuits & natural circulation system

Structure that the collectors and the water storage tank are united.

Comfortable powerful shower is always available thanks to the pressure tank with the pressure reducing valve (245kPa). The height of the installation doesn't matter.

#### Availability of clean water

Supply hot-water becomes hot indirectly by warmed water in the collectors, so there is no need to worry about bog moss and so on because the supply hot-water in the storage tank doesn't get any air or sunlight.

### What is closed-two-circuits & natural circulation system?

Supply hot-water becomes hot indirectly by warmed water (heat transfer water) in the collectors.